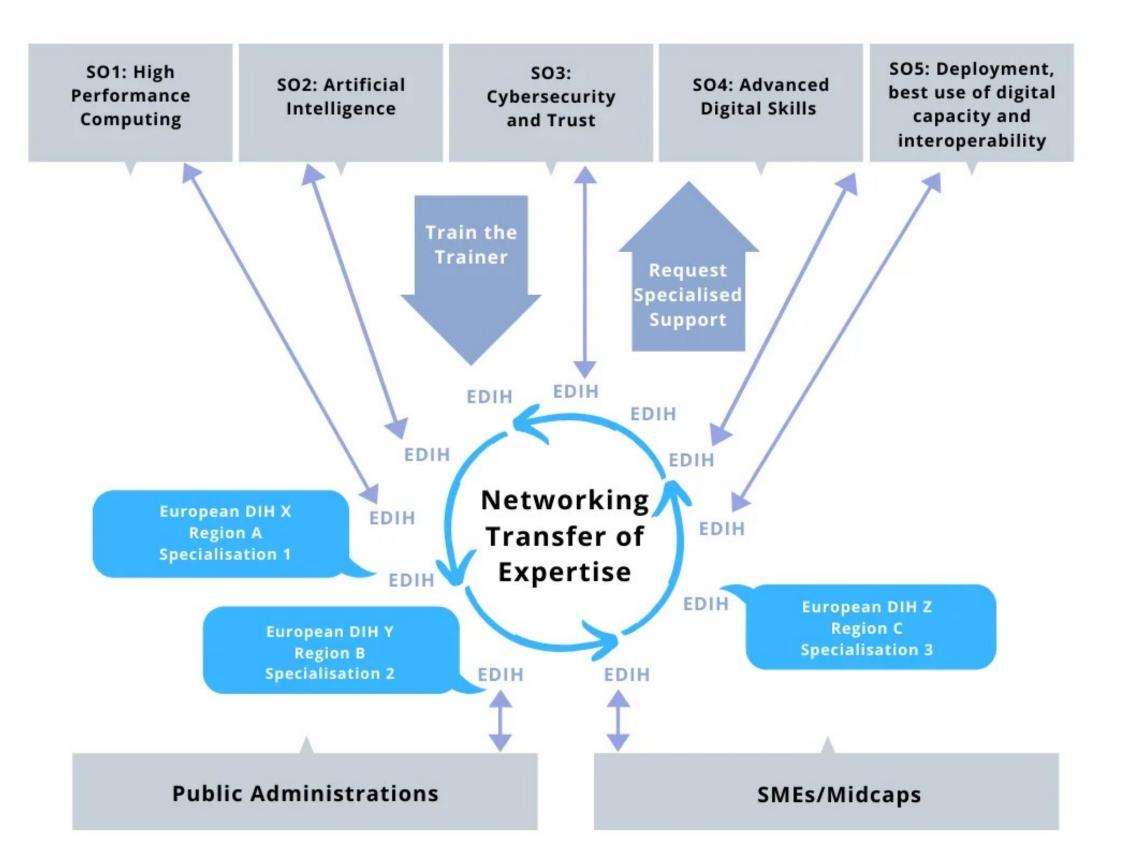

## SRC-EDIH

Smart, Resilient and Sustainable Communities -European Digital Innovation Hub

European Digital
Innovation Hubs help
businesses, local
communities, government
and individuals to be more
competitive by using
digital technologies in
their work processes.