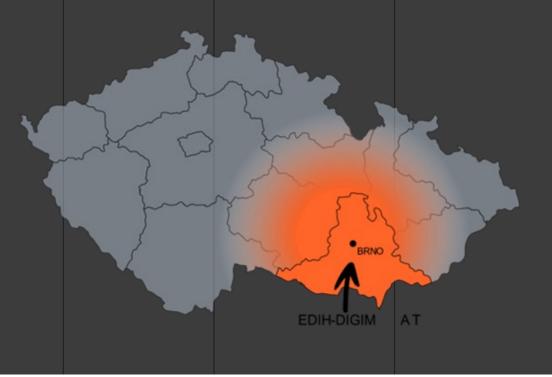

#### EDIH-DIGIMAT

**Project Duration:** 01/01/2023 – 31/12/2025

Kick-off Meeting: 18/01/2023

**Budget:** 2 692 469.89 EUR

Target Groups: SMEs, small mid-caps