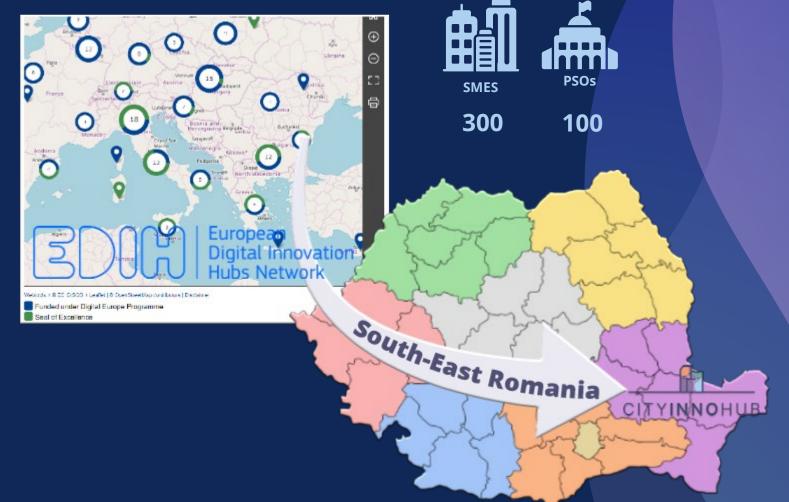

EDIH Catalogue Reference: <u>https://european-digital-innovation-hubs.ec.europa.eu/edih-catalogue/CITYINNOHUB</u>

### TIMELINE CITYINNOHUB | INNOVATION FOR COMMUNITY

solutions for the digitization of

the activity.