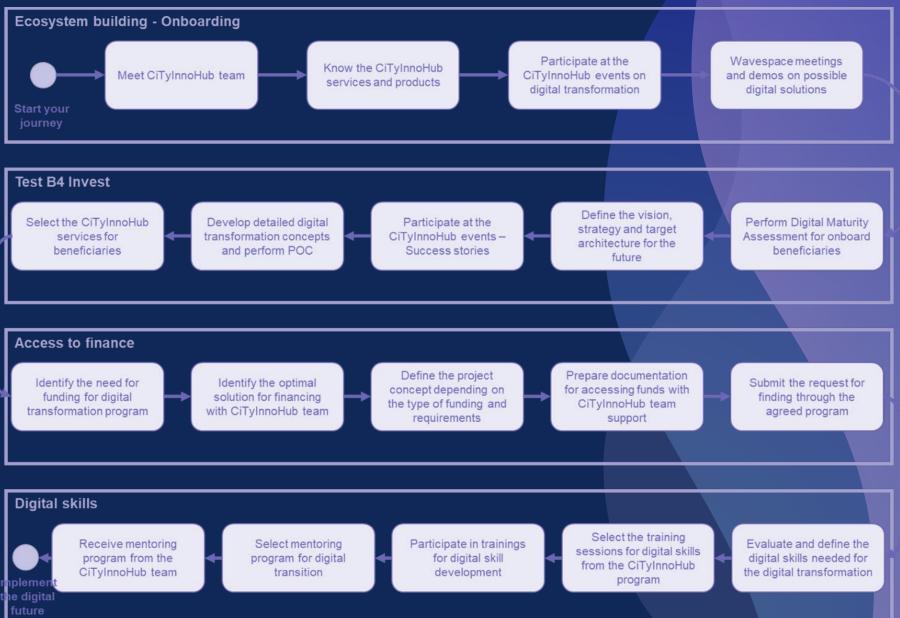

### **WORKING PACKAGES**

ACCESS TO FINANCÉ

ECOSYSTEM BUILDING

TEST BEFORE INVEST

DIGITAL SKILLS

The members of the consortium were involved in <u>**120 similar or**</u> <u>**related projects in the last 4 years**</u>, as follows: UOC – 26 projects, PNFAIMM – 3 projects, CCINA – 7 projects, ZMC – 10 projects, ICE 13 projects and EY – 61 projects.